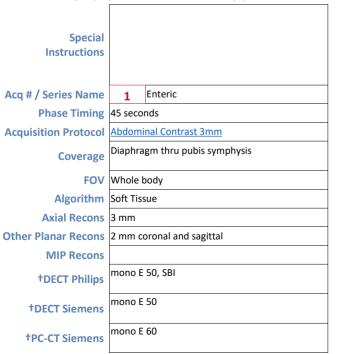

## **UT Southwestern Department of Radiology**

| or bouthwestern Department of Radiology                                                                                                                                                                                                                        |                                                                                                                                                                          |                      |                                                                                                                 |
|----------------------------------------------------------------------------------------------------------------------------------------------------------------------------------------------------------------------------------------------------------------|--------------------------------------------------------------------------------------------------------------------------------------------------------------------------|----------------------|-----------------------------------------------------------------------------------------------------------------|
| Protocol Name: CT Enterography 1                                                                                                                                                                                                                               | Orderable Name: CT ENTEROGRAPHY W                                                                                                                                        | / IV CONTRAST        | Adult Onl                                                                                                       |
| Epic Button: CT Entero 1 Indications: Crohns; ulcerative colitis                                                                                                                                                                                               |                                                                                                                                                                          |                      | CTDIvol < 60 mG<br>DLP < 5000 mGycr                                                                             |
| # Acquisitions: 1                                                                                                                                                                                                                                              |                                                                                                                                                                          |                      | Active Protoco                                                                                                  |
| Oral Contrast: Breeza H2O Variant: Oral Effervescent Granules on Table?  Regimen: Notes: 1st bottle 60 min Timing of this oral contrast is critical. 2nd bottle 40 min 3rd bottle 20 min Please follow administration AND 1 cup H2O 5 min SCAN timing EXACTLY. | IV Contrast: Link to Contrast Information Rate (ml/sec): 4 Volume (ml): 125 IV Access: Power injection: 20g or larger in large vein (prefer AC fossa or forearm)  Notes: | Other Contrast: None | Full inspiration  Other Notes Consult body habitus kVp selection chart.  Must be NPO for 8 hours prior to exam. |
| Last Change: 5/22/2024                                                                                                                                                                                                                                         | nks: <u>kVp Body Chart</u> <u>General Statements</u>                                                                                                                     |                      |                                                                                                                 |